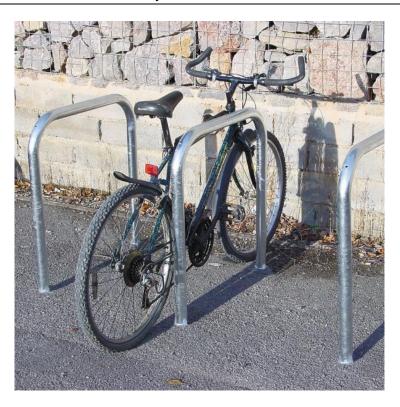

## **Product Specification Sheet**

Product name - Traffic Line Sheffield Cycle Stand

| Manufacturer / | Moravia                                                        |
|----------------|----------------------------------------------------------------|
| Brand          |                                                                |
| Warranty       | 1 year manufacturer's warranty                                 |
| Material       | Hot-dip galvanised steel                                       |
| Components     | Single piece rack                                              |
| Dimensions     | Surface Mount: 800(h) x 710(w) x 48(Ø)mm                       |
|                | Sub-Surface Mount: 1060(h) x 710(w) x 48(Ø)mm                  |
| Features       | All steel construction                                         |
|                | Hot-dip galvanised                                             |
|                | Rust and corrosion resistant                                   |
|                | Stores up to 2 bikes at one time                               |
|                | Surface mount - bolt down                                      |
|                | Sub-Surface mount - cast into concrete                         |
|                | Secure bike to stand using chain or a bike lock – not included |