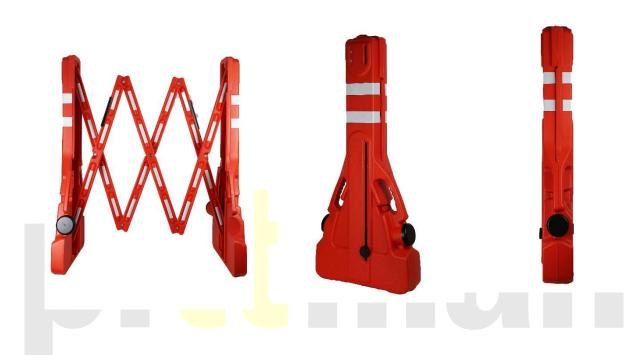

## **Product Specification Sheet**

Product name – Ultra Portable Barrier

Product code Model

P-763657 <u>Ultra Portable Barrier</u>

| Manufacturer / | Pittman                                           |
|----------------|---------------------------------------------------|
| Brand          |                                                   |
| Warranty       | 1 Year manufacturer's warranty                    |
| Material       | 100% Recycled Plasitc                             |
| Components     |                                                   |
| Dimensions     | Height: 1060mm                                    |
|                | Width: 2200mm Expanded – 145mm when closed        |
| Weight         | 7kg when unfilled                                 |
| Features       | White reflective markings on all parts            |
|                | Easy carry case design when fully closed          |
|                | Fillable with water – weigh down for use outdoors |
|                |                                                   |