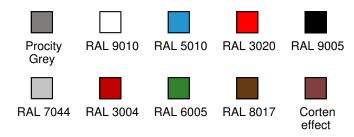

Structure: steel, laser-cut sheet metal. Lid: equipped with a triangle-key lock.

Version with ashtray: drawer-style ashtray, 0.7-litre

capacity, locks with triangle key.

Finish: galvanised and painted in a single or two colours

in our RAL colours.

Optional: self-adhesive stainless-steel cigarette stubber.

Installation: with anchor rods (included).

## **PAINT FINISH**