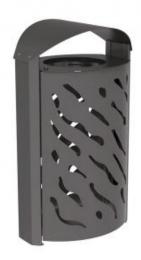

## **VENICE LITTER BIN 120 LITRES**

## **TECHNICAL SPECIFICATIONS**

Two sizes

- Standard version: width 595 x depth 435 x height 845 mm.
- Covered version: width 595 x depth 435 x height 1025 mm

Capacity: takes 120-litre bags (not included).

Structure: steel, laser-cut sheet metal. Lid: equipped with a triangle-key lock.

Version with ashtray: drawer-style ashtray, 0.7-litre

capacity, locks with triangle key.

Finish: galvanised and painted in a single or two colours

in our RAL colours.

Optional: self-adhesive stainless-steel cigarette stubber.

Installation: with anchor rods (included).