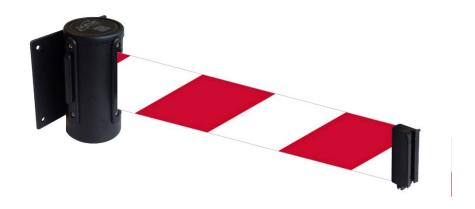

## **Product Specification Sheet**

Product name - WallMaster Retractable Belt Barrier

| Manufacturer / | Queue Solutions                                         |
|----------------|---------------------------------------------------------|
| Brand          |                                                         |
| Warranty       | 1 year manufacturer's warranty                          |
| Material       | Steel casing with nylon belt                            |
| Components     | Single-piece unit with integral belt system             |
| Dimensions     | Casing – 115(H) x 90(W)mm                               |
|                | Belt – 50(H) x 3000/4600(L) mm                          |
| Weight         | 0.8kg                                                   |
| Features       | Available in screw-on or magnetic mount                 |
|                | Standard receiver clip – attaches to other units easily |
|                | Integrated brake system for smooth belt retraction      |
|                | Belt lock prevents accidental belt removal              |
|                | Custom belt options available – contact our sales team  |