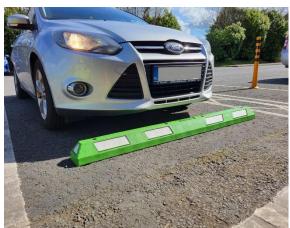

## Product name - XPT Wheel Stop 1800mm

| Manufacturer / | XPT                                                         |
|----------------|-------------------------------------------------------------|
| Brand          |                                                             |
| Warranty       | 1 year manufacturer's warranty                              |
| Material       | 100% recycled rubber                                        |
| Components     | Rubber wheel stop with recessed moulded reflective markings |
| Dimensions     | 1840(L) x 100(H) x 150(W)mm                                 |
| Weight         | 16kg                                                        |
| Fixings        | 4no. 180mm coachscrew set with washer and rawlplug          |
| Features       | 100% recycled rubber – long lasting                         |
|                | Reflective markings – highly visible                        |
|                | Markings are moulded, not painted on                        |
|                | Fast installation – includes fixings for concrete or tarmac |