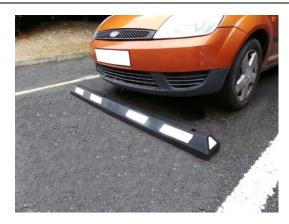

## Product name - XPT Wheel Stop 1800mm

| Manufacturer / | XPT                                                         |
|----------------|-------------------------------------------------------------|
| Brand          |                                                             |
| Warranty       | 1 year manufacturer's warranty                              |
| Material       | 100% recycled rubber                                        |
| Components     | Rubber wheel stop with recessed moulded reflective markings |
| Dimensions     | 1840(L) x 100(H) x 150(W)mm                                 |
| Weight         | 16kg                                                        |
| Fixings        | 4no. 180mm coachscrew set with washer and rawlplug          |
| Features       | 100% recycled rubber – long lasting                         |
|                | Reflective markings – highly visible                        |
|                | Markings are moulded, not painted on                        |
|                | Fast installation – includes fixings for concrete or tarmac |