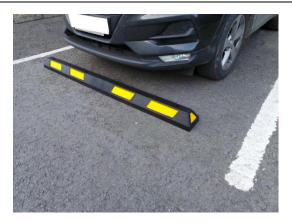

## Product name - XPT Wheel Stop 1800mm

| Manufacturer / | XPT                                                         |
|----------------|-------------------------------------------------------------|
| Brand          |                                                             |
| Warranty       | 1 year manufacturer's warranty                              |
| Material       | 100% recycled rubber                                        |
| Components     | Rubber wheel stop with recessed moulded reflective markings |
| Dimensions     | 1840(L) x 100(H) x 150(W)mm                                 |
| Weight         | 16kg                                                        |
| Fixings        | 4no. 180mm coachscrew set with washer and rawlplug          |
| Features       | 100% recycled rubber – long lasting                         |
|                | Reflective markings – highly visible                        |
|                | Markings are moulded, not painted on                        |
|                | Fast installation – includes fixings for concrete or tarmac |