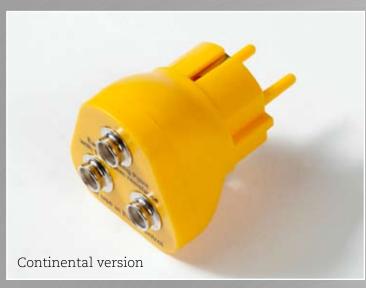

## 054 Earth bounding plug

- Connects grounding cords to ground.
- 1 Meg Resistor, 3 x 10 mm male studs, allowing multiple cords connections per plug
- Available in Continental or U.K. version.

| PRODUCT SPECIFICATIONS |                                                                                                                              |
|------------------------|------------------------------------------------------------------------------------------------------------------------------|
| Designation            | ESD protective products                                                                                                      |
| Туре                   | Accessories                                                                                                                  |
| Description            | 054SEB0100 – Continental version<br>054SEB0200 – U.K. version                                                                |
| Colours                | Yellow                                                                                                                       |
| Recommended use        | To connect grounding cords to ground                                                                                         |
| Construction           | Normal earth contact is linked via individual 1 M $\Omega$ resistors rated 1 Watt to each connector on the front of the plug |
| Material               | Plastic and three 10 mm metal studs for multiple cord connections                                                            |
| Standard sizes         | 63 x 49 x 49 mm                                                                                                              |
| Weight                 | 0,08 Kg                                                                                                                      |
| Mass                   | 36 gr                                                                                                                        |
| Resistivity            | Connector to earth pin resistance: 0.95-1.05 M $\Omega$ Connector to connector resistance: approx 2 M $\Omega$               |
| Special remarks        | 1 Meg Resistor                                                                                                               |