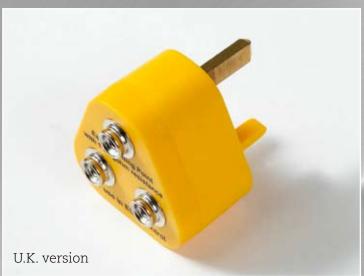

## 054 Earth bounding plug

- Connects grounding cords to ground.
- 1 Meg Resistor, 3 x 10 mm male studs, allowing multiple cords connections per plug
- Available in Continental or U.K. version.

| PRODUCT SPECIFICATIONS |                                                                                                                              |
|------------------------|------------------------------------------------------------------------------------------------------------------------------|
| Designation            | ESD protective products                                                                                                      |
| Туре                   | Accessories                                                                                                                  |
| Description            | 054SEB0100 – Continental version<br>054SEB0200 – U.K. version                                                                |
| Colours                | Yellow                                                                                                                       |
| Recommended use        | To connect grounding cords to ground                                                                                         |
| Construction           | Normal earth contact is linked via individual 1 M $\Omega$ resistors rated 1 Watt to each connector on the front of the plug |
| Material               | Plastic and three 10 mm metal studs for multiple cord connections                                                            |
| Standard sizes         | 63 x 49 x 49 mm                                                                                                              |
| Weight                 | 0,08 Kg                                                                                                                      |
| Mass                   | 36 gr                                                                                                                        |
| Resistivity            | Connector to earth pin resistance: 0.95-1.05 M $\Omega$ Connector to connector resistance: approx 2 M $\Omega$               |
| Special remarks        | 1 Meg Resistor                                                                                                               |