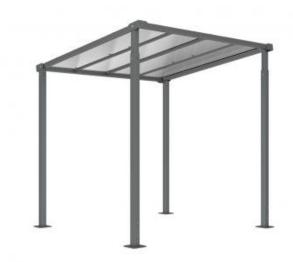

## MILAN BICYCLE SHELTER

## **TECHNICAL SPECIFICATIONS**

Dimensions: 2500 Length mm x 2880 mm Height x 2434 mm deep.

Structure: Steel tubes 80 x 80 mm.

Roof: 60 x 60 mm steel tube crossbars, anti-UV treated 10 mm cellular polycarbonate panels.

Finish: Single-colour or two-colour galvanised and in our standard RAL colours.

Extension: extension module 2500 mm long.

Installation: on base plates, height adjustable legs,

expansion bolts included.

Optional:

Rear and side-cladding: Aluminium profile frame and 10 mm anti-UV treated cellular polycarbonate.

Wind protectors around roof: sheet metal for rear and sides.

Signage: White bicycle decal.